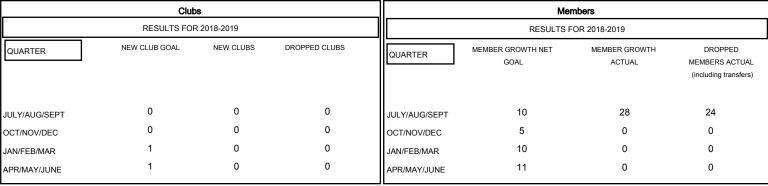

# MONTHLY MEMBERSHIP PROGRESS REPORT

## District 4 A3

Results as of: 08/31/2018

### **LOCATION CALIFORNIA HOWARD HUDSON GMT CA** Clubs Members



# GOALS AND ACTUAL NEW CLUBS CUMULATIVE



## GOALS AND ACTUAL MEMBERS CUMULATIVE



| DROPPED CLUBS: 0  DROPPED MEMBERS |    | 14 CLUBS OF 35 ADDED 1 OR MORE<br>NEW MEMBERS | GENDER DISTRIBUTION  MALE 870 (69.82%)  FEMALE 376 (30.18%)  Women Percentage Fiscal Year Goal: 30% |     |
|-----------------------------------|----|-----------------------------------------------|-----------------------------------------------------------------------------------------------------|-----|
| DECEASED                          | 3  | CLICK HERE FOR CUMULATIVE  MEMBERSHIP DATA    | TOTAL FAMILY UNIT MEMBERS                                                                           | 179 |
| CLUB CANCELLED                    | 0  |                                               |