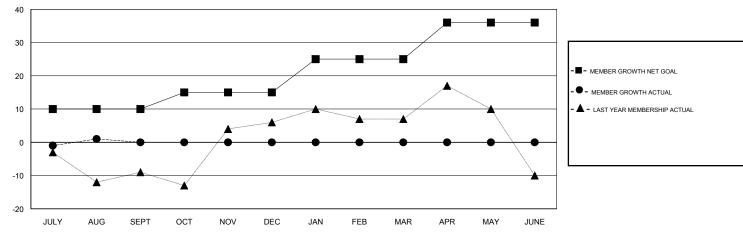

## GOALS AND ACTUAL MEMBERS CUMULATIVE

| DROPPED CLUBS: 0  DROPPED MEMBERS |    | 14 CLUBS OF 35 ADDED 1 OR MORE<br>NEW MEMBERS | GENDER DISTRIBUTION  MALE 870 (69.82%)  FEMALE 376 (30.18%)  Women Percentage Fiscal Year Goal: 30% |     |
|-----------------------------------|----|-----------------------------------------------|-----------------------------------------------------------------------------------------------------|-----|
| DECEASED                          | 3  | CLICK HERE FOR CUMULATIVE  MEMBERSHIP DATA    | TOTAL FAMILY UNIT MEMBERS                                                                           | 179 |
| CLUB CANCELLED                    | 0  |                                               |                                                                                                     | 92  |
| OTHER                             | 21 |                                               | FAMILY MEMBERS PAYING HALF DUES                                                                     | 92  |
| TOTAL                             | 24 |                                               |                                                                                                     |     |